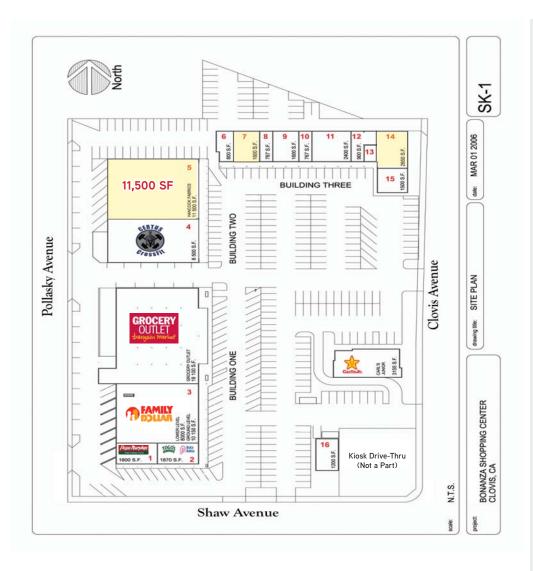

### Bonanza Shopping Center

NWC SHAW AND CLOVIS AVENUES, CLOVIS, CALIFORNIA

- 1. Papa Murphy Pizza
- 2. Togo's /Baskin Robins
- 3. Family Dollar
- 4. Certus CrossFit Gym
- 5. AVAILABLE 11,500 SF
- 6. Barbershop
- 7. Traditions Threading (1,600 SF)
- 8. Seven Seas Pet Fish
- 9. Kow Loon Chinese Kitchen

- 10. Animal Junction Grooming
- 11. Minute Man Press
- 12. Nina's Nails
- 13. Forward Bike/Skate
- 14. AVAILABLE 2,650 SF (Has Office Improvements) See Broker for Special Rate!
- 15. California Check Cash
- 16. Donut Star