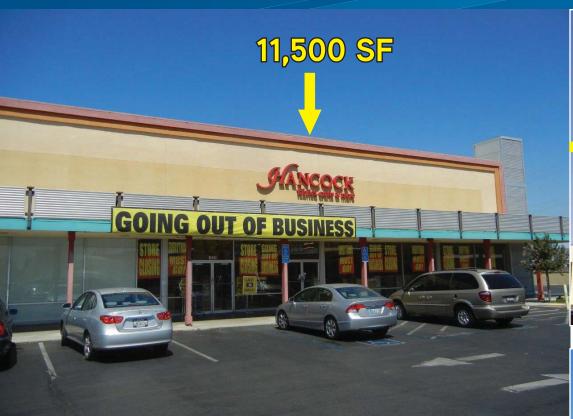

### Bonanza Shopping Center

NWC SHAW AND CLOVIS AVENUES, CLOVIS, CALIFORNIA

- 1. Papa Murphy Pizza
- 2. Togo's /Baskin Robins
- 3. Family Dollar
- 4. Certus CrossFit Gym
- 5. AVAILABLE 11,500 SF
- 6. Barbershop
- 7. Traditions Threading (1,600 SF)
- 8. Seven Seas Pet Fish
- 9. Kow Loon Chinese Kitchen