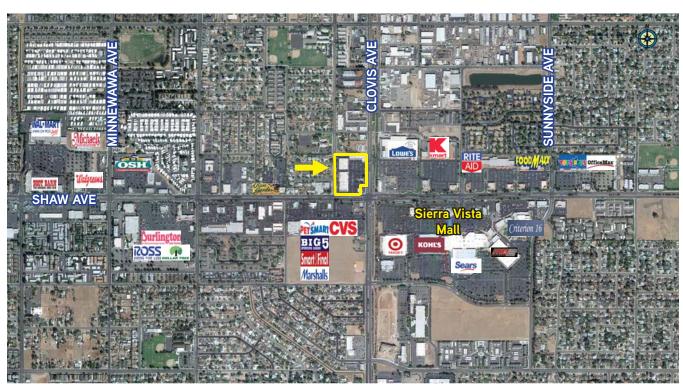

### **Property Summary**

> Location: Northwest corner of Shaw and Clovis Avenues, Clovis, CA.

> Co-Tenants: Grocery Outlet, Baskin Robbins/Togos, Papa Murphy's, Carl's Jr., Family Dollar,

Certus CrossFit.

> Zoning: "Commercial Neighborhood Shopping Center", City of Clovis.

Customer Traffic: Shaw Avenue - 50,000 cars per day

Clovis Avenue - 30,000 cars per day
Total Exposure - 80,000 cars per day

Customer

Daytime Employment # **Demographics: Population** Avg. HH Income 19.353 1 Mile: \$50.832 8,926 66,754 32,223 2 Miles: \$61,248 3 Miles: 113,284 \$71.315 54,781 5 Miles: 286,672 \$69,428 130,972 10 Miles: 655.810 \$67.957 284,146