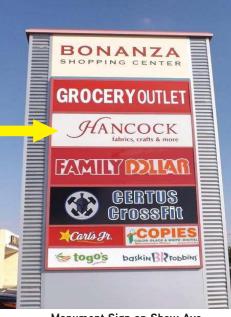

# Bonanza Shopping Center

NWC SHAW AND CLOVIS AVENUES, CLOVIS, CALIFORNIA

Monument Sign on Shaw Ave.

**GROCERY** OUTLET

HANCOCK

Grossfin

NAKED

HAIR

Carls Ir

togo's

baskin BR robbins

- Grocery-Anchored Center.
- Near Sierra Vista Mall.
- Regional Intersection.
- High Traffic and Visibility.
- Near National Tenants.
- Anchor and Shops Available.

**Grocery Store Anchored** 

### **Property Summary**

> Location: Northwest corner of Shaw and Clovis Avenues, Clovis, CA.

> Co-Tenants: Grocery Outlet, Baskin Robbins/Togos, Papa Murphy's, Carl's Jr., Family Dollar,

Certus CrossFit.